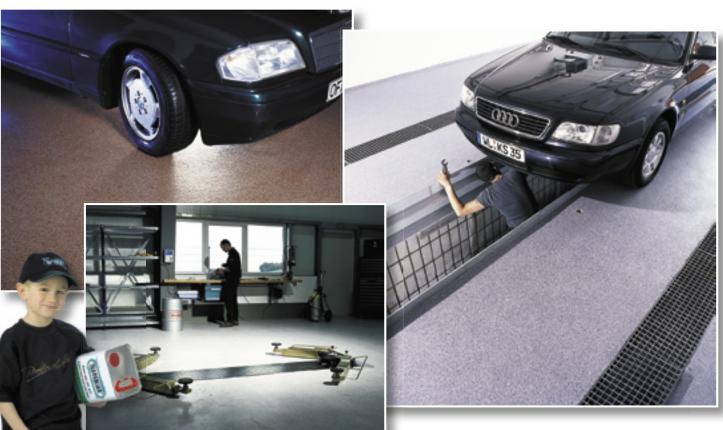

## Silikal Floors: Safe and easy for the automotive sector

Extremely durable, easy to care for, monolithic and installed literally "overnight." All the best signs for safe operations point to reactive resin floors from Silikal in workshops, showrooms, manufacturing and storage areas.

### Reactive resin floors from Silikal are truly a stress-free way to reach your destin

The daily routine in the automotive industry: tightening screws, greasing, mounting, painting, welding. It smells like gasoline, oils, paints and burned brake linings. It is engines, machines and tools that set the tone around here. And all this simply has to be put on a firm footing. Floors with that special drive about them come from Silikal. For automobile manufacturers, at automobile repair shops, in showrooms and at accessory manufacturers, both for new buildings and for renovations: Silikal floors on a reactive resin base are the perfect solution. Robust and easy-care, they are the ideal floor for car parks and garages as well, but also for warehouses and offices. A safe and clean solution everywhere you need them.

#### **Durable and easy-care**

Aggressive media such as motor oils or fuels, greases or lye have no chance to seep into Silikal reactive resin floors. Everything can be removed from the non-porous surface quickly and thoroughly. And when the floor meets the wall, it can be made to form a basin to catch liquids. Safe and secure, right down the line.

# Proven in the field For over 55 years On many million m<sup>2</sup> ation ... a quick, easy and attractive floor for your automotive plant or workshop.

Constant car and forklift traffic, falling tools or heavy machinery that could scratch the floor? No problem with Silikal flooring. It is resistant to wear and tear, abrasion and pressures up to 100 N/mm<sup>2</sup> and more. And anti-skid grades mean safety due to the variety of grain materials spread over the surface and then sealed into it.