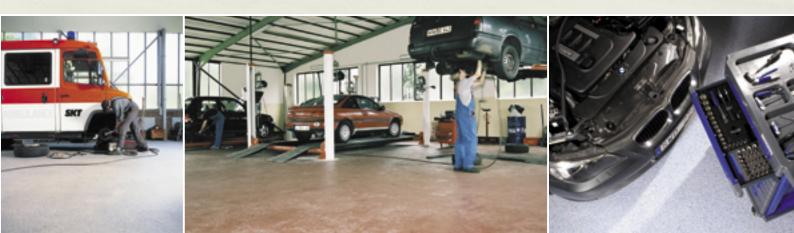

# Proven in the field For over 55 years On many million m<sup>2</sup> ation ... a quick, easy and attractive floor for your automotive plant or workshop.

Constant car and forklift traffic, falling tools or heavy machinery that could scratch the floor? No problem with Silikal flooring. It is resistant to wear and tear, abrasion and pressures up to 100 N/mm<sup>2</sup> and more. And anti-skid grades mean safety due to the variety of grain materials spread over the surface and then sealed into it.

#### Service overnight

Repairs and renovations in manufacturing or operations without expensive downtimes are just another part of the Silikal service. Reactive resins cure in only one to two hours and can then bear their full load. New floors are created "overnight".