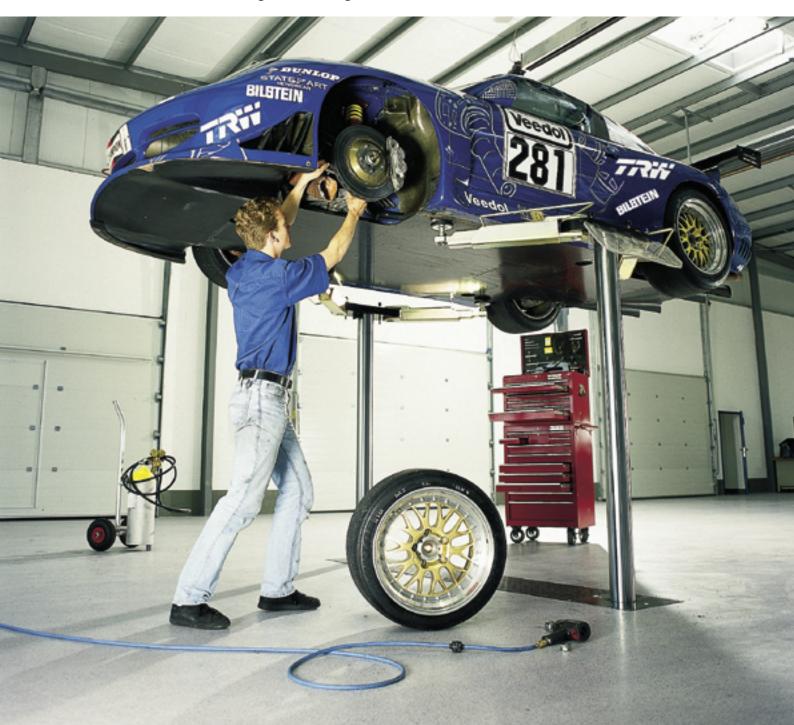

### Reactive resin floors from Silikal are truly a stress-free way to reach your destin

The daily routine in the automotive industry: tightening screws, greasing, mounting, painting, welding. It smells like gasoline, oils, paints and burned brake linings. It is engines, machines and tools that set the tone around here. And all this simply has to be put on a firm footing. Floors with that special drive about them come from Silikal. For automobile manufacturers, at automobile repair shops, in showrooms and at accessory manufacturers, both for new buildings and for renovations: Silikal floors on a reactive resin base are the perfect solution. Robust and easy-care, they are the ideal floor for car parks and garages as well, but also for warehouses and offices. A safe and clean solution everywhere you need them.

# Proven in the field For over 55 years On many million m<sup>2</sup> ation ... a quick, easy and attractive floor for your automotive plant or workshop.

Constant car and forklift traffic, falling tools or heavy machinery that could scratch the floor? No problem with Silikal flooring. It is resistant to wear and tear, abrasion and pressures up to 100 N/mm<sup>2</sup> and more. And anti-skid grades mean safety due to the variety of grain materials spread over the surface and then sealed into it.